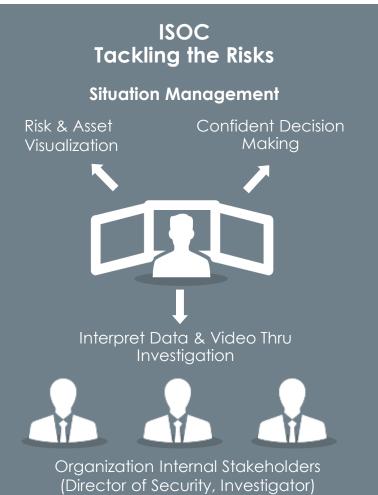

## SYMPHIA CONTROL

- A single platform which encompasses Intelligent SOC Solution
- The Heart of the Unified Security Command Center

#### **SITUATION AWARENESS**