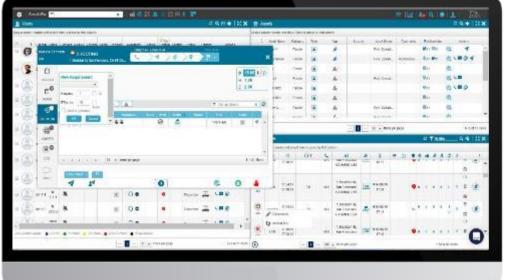

#### FORCE MULTIPLIER IN INCIDENT MANAGEMENT

- Response Orchestration of all crisis activities, teams, resources and communications in one application
- Collaboration between SOC operators to forces and employees / citizens in the field

Operator

**Responder App** 

#### QUICKLY ATTAIN THE INTELLIGENCE TO ACT

## Complete Dispatch and Response Activation Upon Alarm