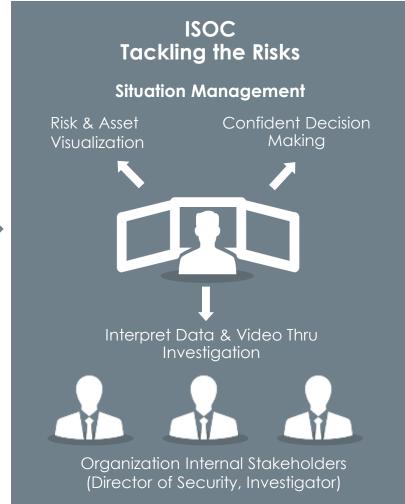

#### **INCIDENT MANAGEMENT**

#### **SITUATION AWARENESS**

#### **Incident Supporting Information**

- Built in Incident types covering the safety\security field and support for end user to create its own custom incident types
- Map with location of incidents, alarms, devices and other assets.
- Video Preview pane: video from camera that is part of incident
- Live and recorded video streams are played
- Devices pane: control devices that are related to the incident
- Log Book

#### FORCE MULTIPLIER IN INCIDENT MANAGEMENT

- Response Orchestration of all crisis activities, teams, resources and communications in one application
- Collaboration between SOC operators to forces and employees / citizens in the field