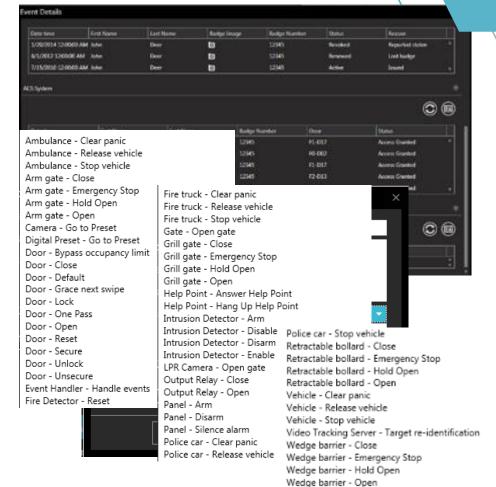

## QUICKLY ATTAIN THE INTELLIGENCE

Extensive Bi-directional integrations

- Increase Operator efficiency and awareness.
- Playing live / recorded video from the source camera when an alarm and\or Incident are triggered, and from the associated cameras
- Two way alarm status synchronization
- Action upon Alarm and Incidents
  - Devices and connected systems operational\connection state
  - Mission Critical persistency mechanisms ensuring events from integrated systems arrives to recipients
- Health alerts warning and error alerts reported by all the solution components

#### **Incident Supporting Information**

- Built in Incident types covering the safety\security field and support for end user to create its own custom incident types
- Map with location of incidents, alarms, devices and other assets.
- Video Preview pane: video from camera that is part of incident
- Live and recorded video streams are played
- Devices pane: control devices that are related to the incident
- Log Book