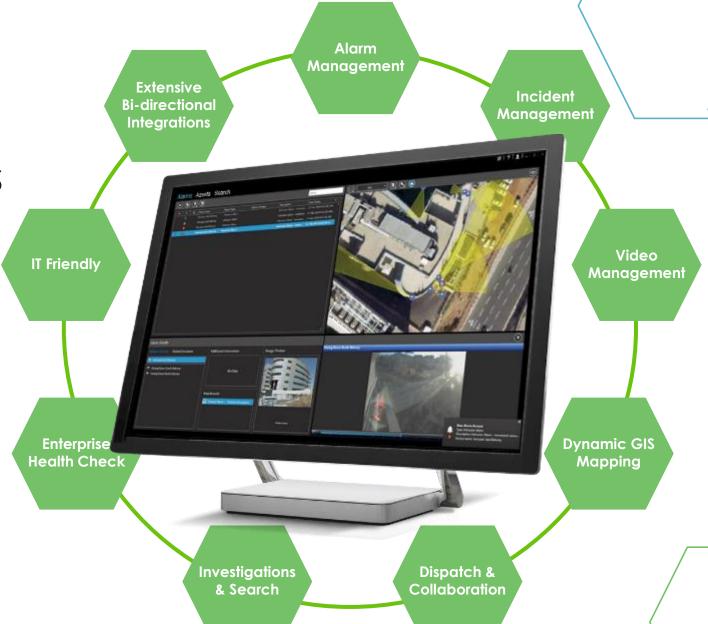

## QUICKLY ATTAIN THE INTELLIGENCE

Extensive Bi-directional integrations

- Increase Operator efficiency and awareness.
- Playing live / recorded video from the source camera when an alarm and\or Incident are triggered, and from the associated cameras
- Two way alarm status synchronization
- Action upon Alarm and Incidents
  - Devices and connected systems operational\connection state
  - Mission Critical persistency mechanisms ensuring events from integrated systems arrives to recipients
- Health alerts warning and error alerts reported by all the solution components

#### QUICKLY ATTAIN THE INTELLIGENCE TO ACT