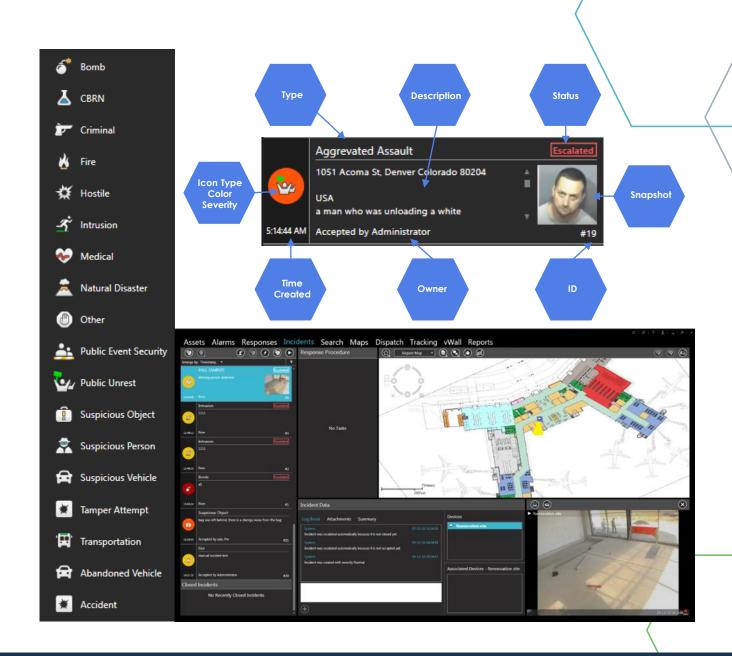

#### **Incident Supporting Information**

- Built in Incident types covering the safety\security field and support for end user to create its own custom incident types
- Map with location of incidents, alarms, devices and other assets.
- Video Preview pane: video from camera that is part of incident
- Live and recorded video streams are played
- Devices pane: control devices that are related to the incident
- Log Book

#### FORCE MULTIPLIER IN INCIDENT MANAGEMENT

- Response Orchestration of all crisis activities, teams, resources and communications in one application
- Collaboration between SOC operators to forces and employees / citizens in the field