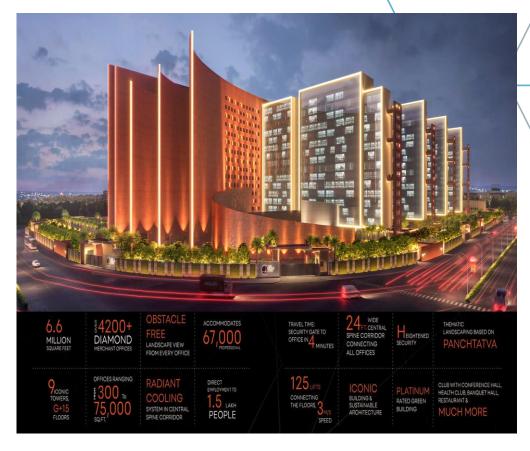

#### **SURAT DIAMOND BOURSE- INDIA**

#### **About:**

Surat Diamond Bourse (SDB) is World's Largest Office Campus:

#### What are we delivering:

We delivered a Unified iSOC capable of giving actionable intellicene from 8000 cameras, 400 access controlled gates handling 60000 visitors/employees everyday.

90 Data center Operators use Symphia Control 24x7 from 50 Work stations to get immediate alert from 1000 Edge enabled Video Analytics cameras. 500 Fire Alarm panels, even one if activated will generate an alert within seconds on our control platform and each Operator can initiate 90 unique SOP's to mitigate any risk.