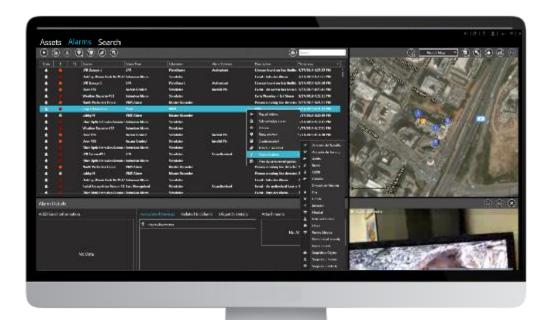

## QUICKLY ATTAIN THE INTELLIGENCE

Extensive Bi-directional integrations

- Increase Operator efficiency and awareness.
- Playing live / recorded video from the source camera when an alarm and\or Incident are triggered, and from the associated cameras
- Two way alarm status synchronization
- Action upon Alarm and Incidents
  - Devices and connected systems operational\connection state
  - Mission Critical persistency mechanisms ensuring events from integrated systems arrives to recipients
- Health alerts warning and error alerts reported by all the solution components