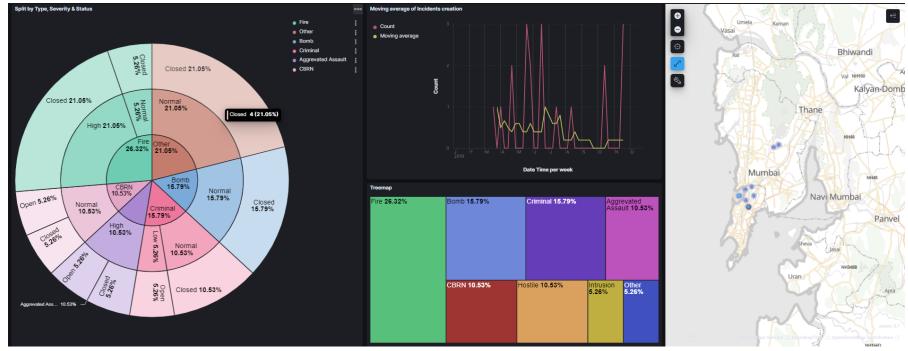

#### THE POWER OF SYMPHIA CONTROL AND SYMPHIA INSIGHT

- Symphia Insight provides a data visualization framework, enabling organizations to present historical data from Symphia Control into a live dashboard on any data visualization platform the organization uses.
- The visual representation of the data creates value to the organization. It makes it possible to draw conclusions about the utilization of teams, the capacity and distribution of events, and exposes potential and existing risks and problems.